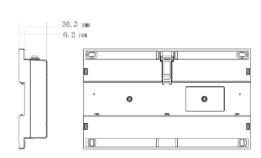

| Technical Specification |                                                                                   |
|-------------------------|-----------------------------------------------------------------------------------|
| Voltage                 | 24V                                                                               |
| Power Consumption       | Standby consumption: 1W (under free load), Max consumption: 20W (under full load) |
| Working Temperature     | -10°C~+55°C                                                                       |
| Dimensions              | 178.8mm*107.1mm*30.3mm (L*W*T)                                                    |
| Weight                  | 0.3 Kg                                                                            |

## **Dimensions**