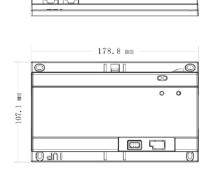

| Technical Specification |                                                                                   |
|-------------------------|-----------------------------------------------------------------------------------|
| Voltage                 | 24V                                                                               |
| Power Consumption       | Standby consumption: 1W (under free load), Max consumption: 20W (under full load) |
| Working Temperature     | -10°C~+55°C                                                                       |
| Dimensions              | 178.8mm*107.1mm*30.3mm (L*W*T)                                                    |
| Weight                  | 0.3 Kg                                                                            |

## **Dimensions**