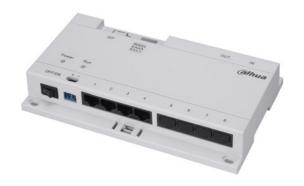

## VTNA1040B

## Analog Distributor

## **Features**

- Decent appearance
- · 4-channel distributor
- $\cdot$  Support 60 cascading , one outdoor station can connect 240 indoor monitors
- $\cdot$  Connect indoor monitor with one Cat 5e cable, transfer the signal and power together
- · Electrical level design, support DIN rail mounted